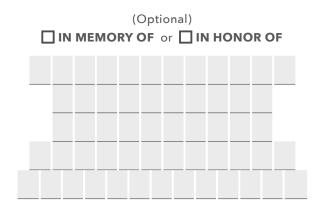

75 characters, including spaces. Dashed lines represent available spaces on each line of the tile.

**LEVEL 3** | \$2,499-\$1,000

57 characters, including spaces. Dashed lines represent available spaces on each line of the tile.

Triangle Design (colors vary) – Exterior Location Single Donor

IN MEMORY OF John Doe

57 characters, including spaces. Dashed lines represent available spaces on each line of the tile.