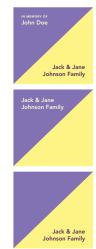

## **CONTACT INFORMATION**

| Name (First and Last):                                                                            |                                                           |                                               |
|---------------------------------------------------------------------------------------------------|-----------------------------------------------------------|-----------------------------------------------|
| Email (Required):                                                                                 |                                                           |                                               |
| Donation: \$                                                                                      |                                                           |                                               |
| Please select your donation level and write your preferred tile text in the space provided below. |                                                           |                                               |
| LEVEL 1   \$9,999-\$5,000 Center Sun or Solid Yellow Design, Single Donor                         | IN MEMORY OF<br>John Doe<br>Jack & Jane<br>Johnson Family | (Optional) IN MEMORY OF or IN HONOR OF        |
|                                                                                                   | Jack & Jane,<br>Steve & Melissa<br>Johnson                | 75 characters, including spaces. Dashed lines |
| LEVEL 2   \$4,999-\$2,500 Solid Purple Design, Single Donor                                       | IN MEMORY OF<br>John Doe<br>Jack & Jane<br>Johnson Family | (Optional)  IN MEMORY OF or IN HONOR OF       |
|                                                                                                   | Johnson Family                                            |                                               |

75 characters, including spaces. Dashed lines represent available spaces on each line of the tile.

**LEVEL 3** | \$2,499-\$1,000

57 characters, including spaces. Dashed lines represent available spaces on each line of the tile.