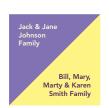

## **LEVEL 5** | \$499-\$250

Triangle Design (colors vary) – Exterior Location Shared, Two-Donor Tile

35 characters, including spaces. Dashed lines represent available spaces on each line of the tile.